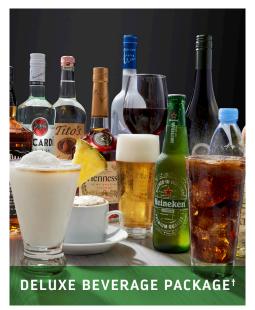

## UNLIMITED BEVERAGES FOR UNLIMITED ADVENTURE

Toast to bottomless beverages — alcoholic and non-alcoholic — with the Deluxe Beverage Package.

Or stay hydrated with non-alcoholic drinks with the Refreshment Package. Prefer to stick to your favorite soft drinks? We've got you covered with the Classic Soda Package. Enjoy big savings and unlimited drinks during your cruise with the beverage package that's right for you.

Cocktails • Spirits • Liquor

Beer • Wine by the Glass

REFRESHMENT PACKAGE

Fountain soda and refills at any venue

Coca-Cola Freestyle beverages\*

Coca-Cola souvenir cup

Non-alcoholic cocktails (mocktails)

Bottled still and sparkling water

The Bahamas. 18064525

<sup>†</sup> Deluxe Beverage Package includes any single beverage item with a value of up to \$12 for select ships and sail dates. Plus, receive a 40% discount on bottled wines priced up to \$100, and 20% discount on wines prices above \$100.